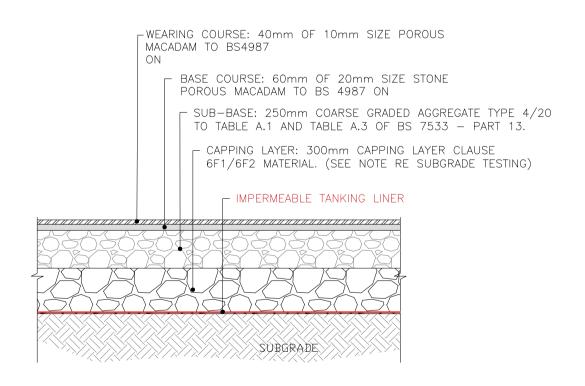

 DETAILED DESIGN OF THE PAVEMENT BUILD-UP, THE FIN DRAIN LAYOUT & FIN DRAIN OUTLET LOCATIONS BY THE SUPPLIER IN ACCORDANCE WITH BS7533-PART 13. THE PAVEMENT IS TO

## A TANKED PERMEABLE PAVING DETAILS AND FIN DRAINAGE DETAILS

SCALE @ A1: 1:10 SCALE @ A3: 1:20