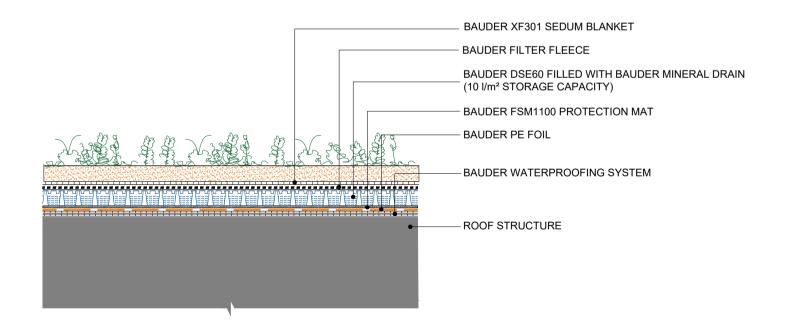

DETAILED DESIGN OF THE PAVEMENT BUILD-UP, THE FIN DRAIN LAYOUT & FIN DRAIN OUTLET LOCATIONS BY THE SUPPLIER IN ACCORDANCE WITH BS7533-PART 13. THE PAVEMENT IS TO

## A TANKED PERMEABLE PAVING DETAILS AND FIN DRAINAGE DETAILS

SCALE @ A1: 1:10 SCALE @ A3: 1:20



## TYPICAL BAUDER SEDUM BLANKET GREEN ROOF DETAILS







## TYPICAL SECTION THROUGH BIORETENTION AREA WITH CUT KERBS TO ALLOW SURFACE RUN OFF FROM CARRIAGEWAY TO INFILTRATE FREELY TO GROUNDWATER







NOTES

- 1. THIS DRAWING IS TO BE READ IN CONJUNCTION WITH ALL ENGINEERS & ARCHITECT'S DRAWINGS.FIGURED DIMENSIONS ONLY (NOT SCALING) TO BE USED. WHERE A CONFLICT OF INFORMATION EXISTS OR IF IN ANY DOUBT 'ASK'.
- 2. CONSULTANTS TO BE INFORMED IMMEDIATELY OF ANY DISCREPANCIES BEFORE WORK PROCEEDS.