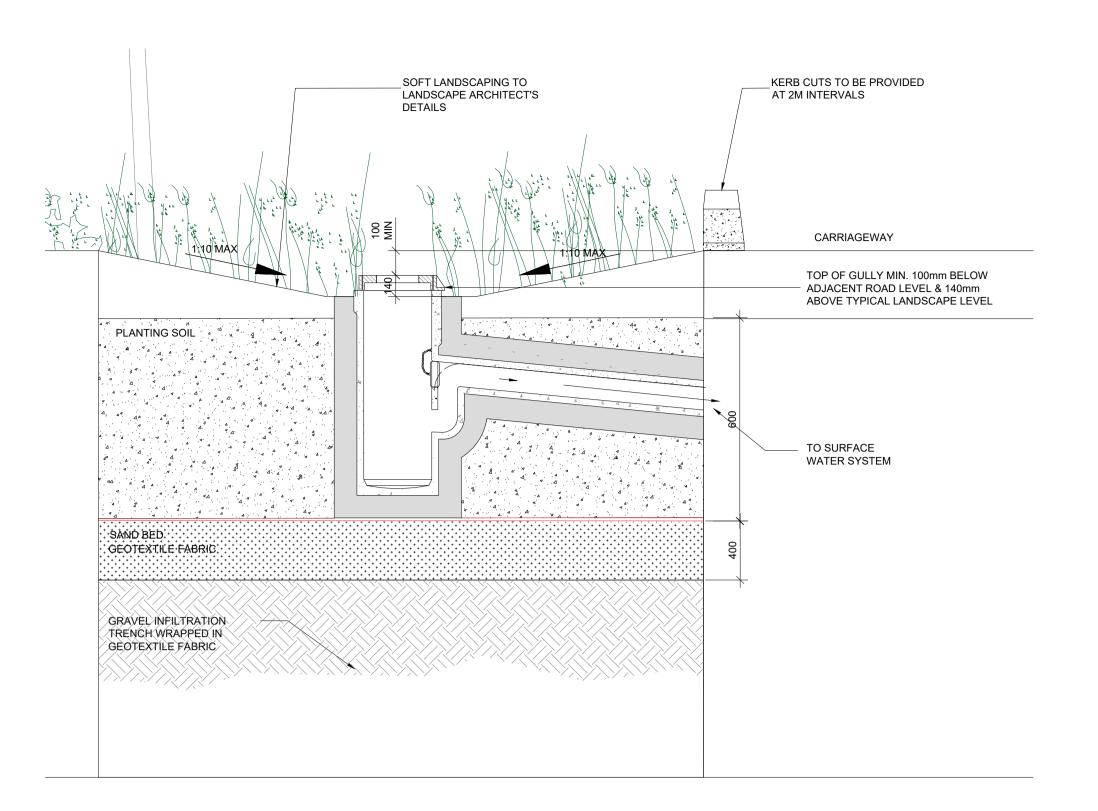

## TYPICAL SECTION THROUGH BIORETENTION AREA WITH CUT KERBS TO ALLOW SURFACE RUN OFF FROM CARRIAGEWAY TO INFILTRATE FREELY TO GROUNDWATER

NOTES

- 1. THIS DRAWING IS TO BE READ IN CONJUNCTION WITH ALL ENGINEERS & ARCHITECT'S DRAWINGS.FIGURED DIMENSIONS ONLY (NOT SCALING) TO BE USED. WHERE A CONFLICT OF INFORMATION EXISTS OR IF IN ANY DOUBT 'ASK'.
- 2. CONSULTANTS TO BE INFORMED IMMEDIATELY OF ANY DISCREPANCIES BEFORE WORK PROCEEDS.