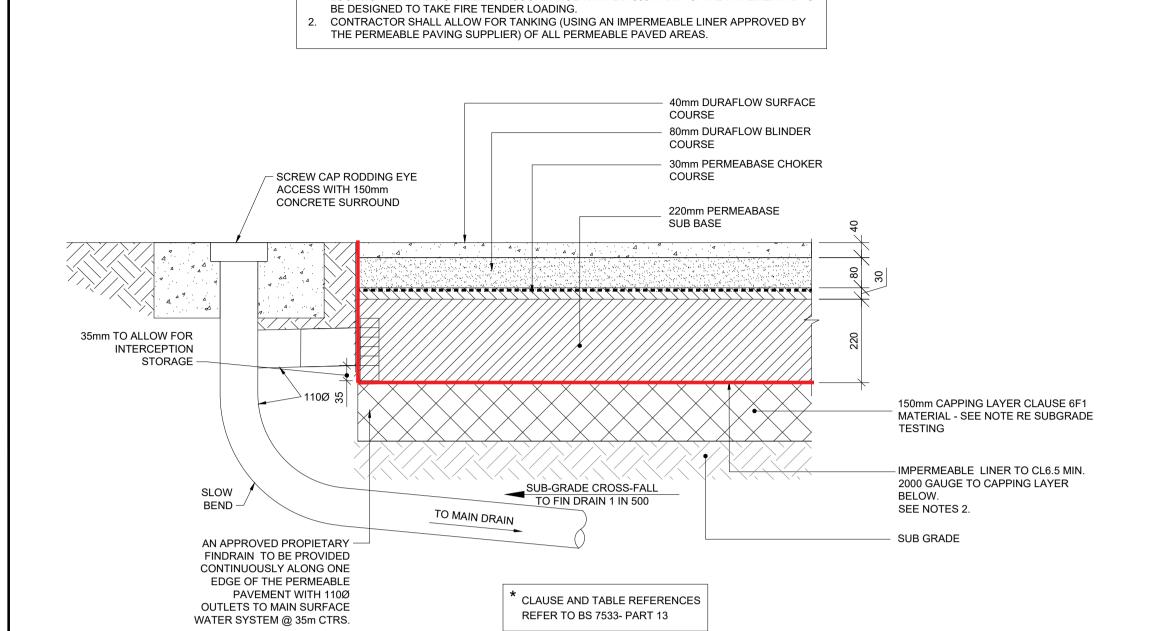

 DETAILED DESIGN OF THE PAVEMENT BUILD-UP, THE FIN DRAIN LAYOUT & FIN DRAIN OUTLET LOCATIONS BY THE SUPPLIER IN ACCORDANCE WITH BS7533-PART 13. THE PAVEMENT IS TO

## A TANKED PERMEABLE PAVING DETAILS AND FIN DRAINAGE DETAILS

SCALE @ A1: 1:10 SCALE @ A3: 1:20